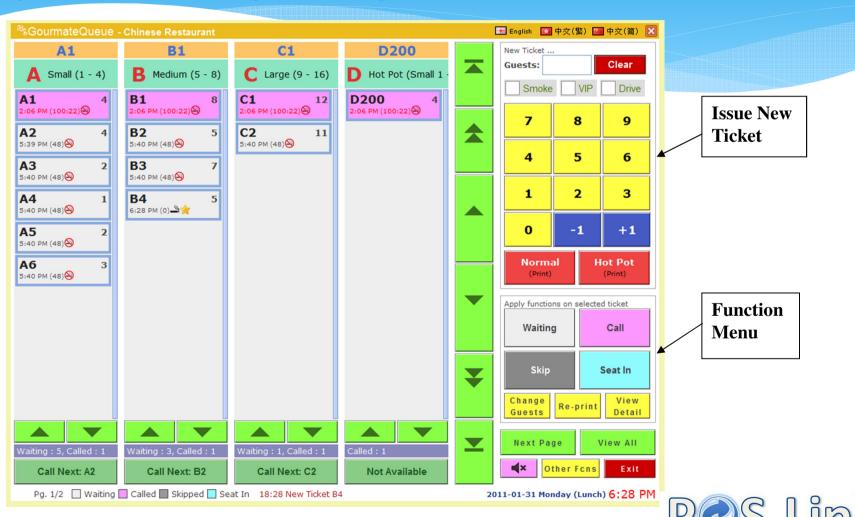

# POS LINK Solutions Limited

#### 思域電腦系統有限公司











### **Operation Sample - TV Board Function**

- Show up-today booking event and queue situation
- Show restaurants promotion item and package
- Show Events Photos and Videos







### **Operation Sample**

- Queuing Flow







### **Operation Sample - Operation View**





### **Operation Sample - Ticket Print Format**

Lunch Small (1 - 4)

**Guests: 4** 

**Table** 

2011-02-11 1:48 PM (Wait for 6 tickets)

Enjoy your meal!

Ticket No. A8





### **Operation Sample - TV Board Template**

#### Default



### Template 1









## **Operation Sample - TV Board Template**

### Template 2



優惠(以原價計算)。於9月19日或之前逢星期五至日更可享額外95折優惠! 函

### Template 3



招牌冬瓜盅繼多年之優勢,今年盛夏再次鲜嫩登場!清甜冬瓜盅,採用原個優





### **Hardware Requirement**

**Home PC** 

**Thermal Printer** 







CPU: Intel® Core2 Duo or above

Memory: 4GB

Hard Disk: 160GB or above
Display Card: 2 x Display Card
OS: MS Window 7 Pro

**Audio:** Integrated Audio card with speaker

Network Interface: 100/1000 Ethernet Card (Optional)





**System Architecture**