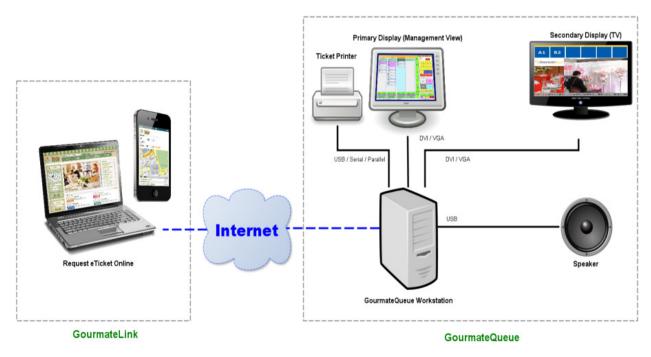

### **Operation Sample - Operation View**





### **Operation Sample - Ticket Print Format**

Lunch Small (1 - 4)

**Guests: 4** 

**Table** 

2011-02-11 1:48 PM (Wait for 6 tickets)

Enjoy your meal!

Ticket No. A8





### **Operation Sample - TV Board Template**

#### Default



### Template 1









## **Operation Sample - TV Board Template**

### Template 2



優惠(以原價計算)。於9月19日或之前逢星期五至日更可享額外95折優惠! 函

### Template 3



招牌冬瓜盅繼多年之優勢,今年盛夏再次鲜嫩登場!清甜冬瓜盅,採用原個優





### **Hardware Requirement**

**Home PC** 

**Thermal Printer** 







CPU: Intel® Core2 Duo or above

Memory: 4GB

Hard Disk: 160GB or above
Display Card: 2 x Display Card
OS: MS Window 7 Pro

**Audio:** Integrated Audio card with speaker

Network Interface: 100/1000 Ethernet Card (Optional)





**System Architecture**